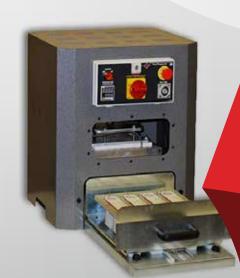

#### **BLISTER SEALING MACHINE**

AS1-1012 SERIES
SINGLE STATION
TABLE TOP

## AS1 SERIES DESIGNED FOR SMALL TO MEDIUM VOLUME

Our AS table top shuttle type heat sealer is designed for small to medium volume production requirements. This sealer may be used for conventional carded blisters, full face blisters, trapped blister and half-clamshell styles as well as applications using foils and other heat sealable lid stock materials.

The AS table top shuttle type heat sealer is available with a standard sealing area of 10 x 12 inches. This high quality sealer is ideal for startup companies, back up equipment, cellular production lines or low volume in-house packaging. The AS shuttle type sealer is a one (1) operator shuttle type utilizing quick-change sealing trays.