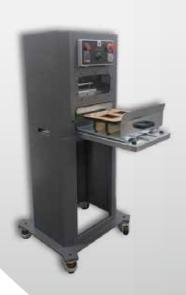

#### **BLISTER SEALING MACHINE**

AS1-1012 SERIES
SINGLE STATION
TABLE TOP

## AS1 SERIES DESIGNED FOR SMALL TO MEDIUM VOLUME

Our AS table top shuttle type heat sealer is designed for small to medium volume production requirements. This sealer may be used for conventional carded blisters, full face blisters, trapped blister and half-clamshell styles as well as applications using foils and other heat sealable lid stock materials.

The AS table top shuttle type heat sealer is available with a standard sealing area of 10 x 12 inches. This high quality sealer is ideal for startup companies, back up equipment, cellular production lines or low volume in-house packaging. The AS shuttle type sealer is a one (1) operator shuttle type utilizing quick-change sealing trays.