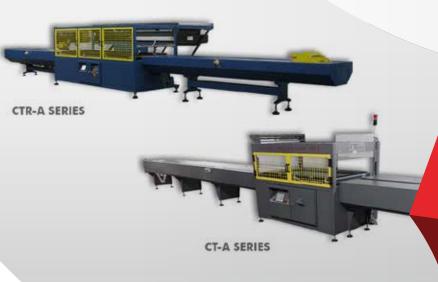

### SKIN PACKAGING MACHINE

CT-A & CTR-A SERIES

# CT-A & CTR-A SERIES DESIGNED FOR MEDIUM TO HIGH VOLUME

The CT-A /CTR-A Series skin packaging machines are designed for medium to high volume applications. The CT-A series incorporates a stationary heating system with instant on/off heaters, which quickly heat up during cycles and turn off for loading / unloading. The CTR-A series utilizes a retractable more powerful radiant heating system for more challenging projects.

Both the CT-A and CTR-A skin packaging machines are PLC controlled through an HMI screen for precision repeatability. These machines are sturdy welded steel construction with removable panels for servicing. Both series are available in standard sizes and custom sizes with additional options including in metric measurements.