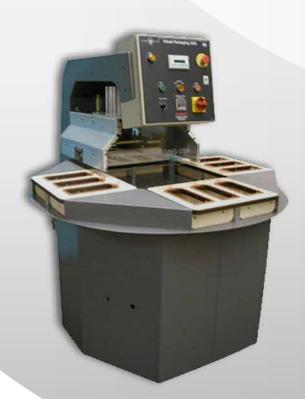

## DESIGNED FOR MEDIUM TO HIGHER VOLUME

Our economically ECD6C & ECS4C Series rotary type heat sealers are designed for medium to higher volume production requirements. These machines may be used for conventional carded blisters, full face blisters and half-clamshell styles as well as applications using Tyvek, foils and other heat sealable lid stock.

These units are available in 12" X 14" and 14" X 18". For larger sealing areas and more stations, please refer to our SDS & ESDS series machines. The standard sealer feature one sealing station with the remaining stations used for loading / unloading of the products.